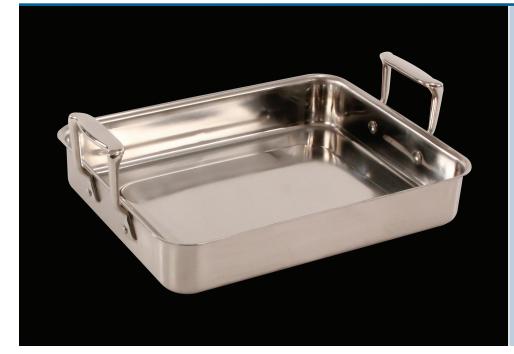

## **Stainless Steel Rotisserie Pan**

High quality stainless steel conducts heat to ensure foods are evenly warmed

## Food is evenly warmed in stainless steel pan

Stainless Steel Rotisserie Pans display hot foods with a touch of style. Beautiful brushed finish Pans evenly and consistently warm food.

Upright handles conserve space and provide visual flair. Pans are dishwasher-safe for easy and complete cleaning.